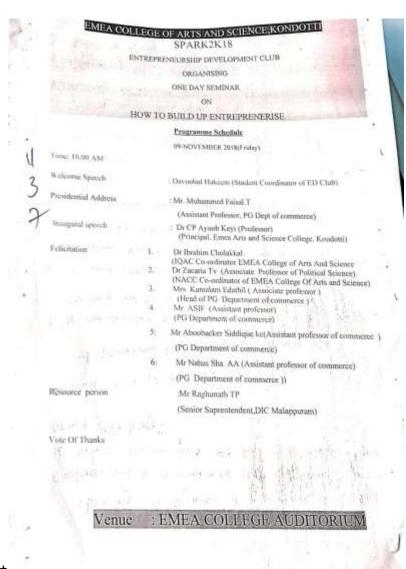

UP ENTREPRESISE"

A seminar on "HOW TO BUILD UP ENTREPRESISE" was held on 09 th-November 2018 at 10.00Am in Seminar hall of EMEA College of Arts And Science ,Kondotti. The Program convener Mr. Davoodhul Hakeem (Executive Member of ED Club From B.com Delivered Welcome Speech and the Teacher Coordinator Mr Muhammed Faisal.T (Assistant Professor of Commerce ) Chaired The program.Dr Ibrahim Cholakkal (NAAC Co-ordinator of

EMEA College ), Mrs Kamalam Edathil (HOD Of commerce), mr Asif (HOD of BBA Felicitate the gathering. The Resource Person Mr Regunath (Suprandentent Of District Industrial Centre, Malappuram) Explained the subject. after all at 12.30 pm Mr Shaz (Executive Member Of Ed Club From BBA department ) delivered vote of thanks. most of the Ed club Members are attended the program.



**Progrm Chart** 

| SLNO | ROLL NO  | ADMI NO          | NAME OF THE MEMBER     | CLASS &YEAR                        | MEMBERSHIP   |