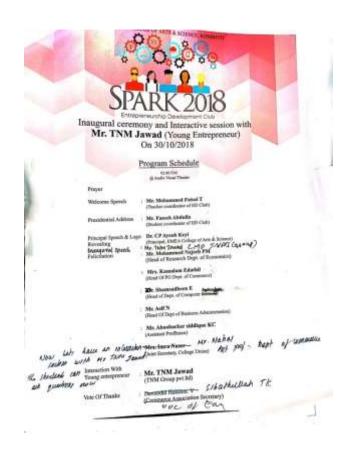

program inauguration and interaction to a success full young entrepreneur is conducted on 30th-october 2018 at 2.00 Pm to 3.30 pm in AVT of EMEA College of Arts and science ,Kondotti. it was started by welcome speech of ED Club Student co-ordinator Mr Faseeh Abdullah and presidential Address of Teacher Coordinator Mr Muhammed Faisal T.The Pricipal Dr Cp Ayoob Keyi Inaugurated and logo released in the program.Dr Ibrahi Cholakkal IQAC C co-ordinator of Emea Felicitate the gathering.The Chief Guest Mr. TNM Jwad(MD of TNM Group )From Kannur Introduce Himself and interact with students. The members of ED club And other Interested Students are actively participated in the program. at 3.30 pm Mr. Shaz An Executive member of Ed Club Delivered Vote of Thanks to the Program

### **Program Chart**



Dr. CP Ayoob Keyi Principal EMEA College

Muhammed Faisal T ED Club Coordinator EMEA College



Entrepreneurship Development Club
EMEA College Kondous

Heartly invites you to the inauguration concert and interaction with Young Entrepreneur Mr. TNM Jawad

Managing Director of Trans Graces

o Øn 30<sup>th</sup> October 2018 Tuesday 2PM At Audio-Visual Theatre EMEA COLLEGE

ENEA COLLEGE OF ARTS AND SCIENCE, KONDOTTY ENDERPRENEURSHIP DEVELOPMENT CLUB(ED (

### **Program Photos**











### 11-Conducted second Executive Meeting of The Academic Year 2018-2019

Notice:

| <u>I</u>    | ENTREPRENURSHIP DEVELOPMENT CLUB Regi no:Edc/mlpm/08/2008                                                                            | -                      |
|-------------|---------------------------------